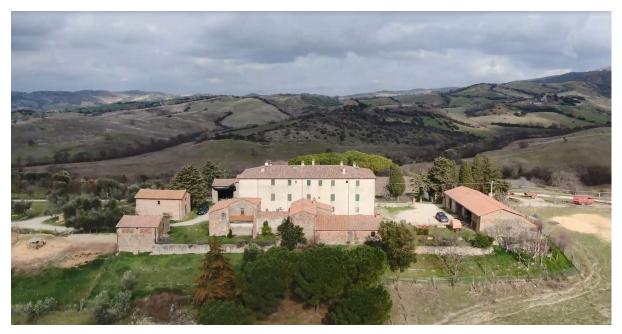

## RIF. P000004 - Farm with wildlife and game reserve - AREA: Maremma

TUSCANY (MAREMMA AREA) A wildlife-hunting farm of 500 ha for sale (whose 320 ha arable land and the remaining as woodland), with over 400 ha of wildlife and game reserve. The buildings that are included in the property measures approximately 6,200 sq.m (total square surface area) splitted into the complex for the farm management (3,100 sg.m) along with the chapel and 5 country houses (3,100sq.m in total). The estate is located in the area of Montecucco-Morellino di Scansano, 10 km far away from Cinigiano.