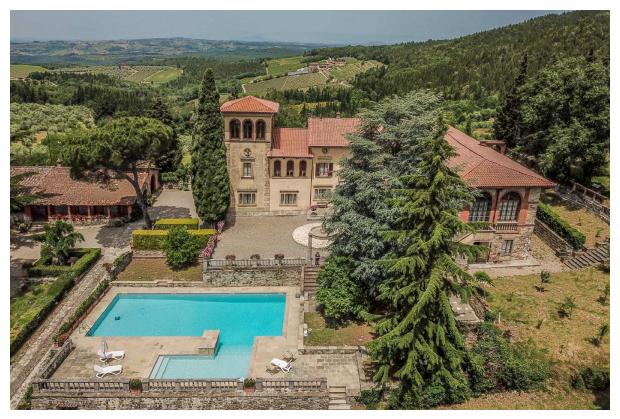

## RIF. P000025 - WINERY IN CHIANTI - AREA: Chianti

CHIANTI, CASTELLINA IN CHIANTI. Winery of 160 ha for sale in the heart of Chianti Classico including a historical villa, a cellar, some buildings and country houses converted into "agriturismo". The total surface area measures approximately 4,431 sq.m. The villa, dating back 1700, was renovated in 2004 and comprises three reception halls, two dining rooms, kitchen, study room, 8 double bedrooms with en suite bathroom. Features: warehouse, oven, chapel, garden, panoramic pool (6 mt x 8 mt). The country houses date back 1300 and they include 13 apartments and an additional pool (12 mt x 3 mt). Features: direct sale area, cellar, olive press, staff rooms, warehouses and garage. The land comprises: 19.4 ha Chianti classico DOCG vineyards, 21.2 ha olive grove, 105 ha woodland, 12.6 ha arable and unpoiled land, 0.3 ha orchard (cherry trees , peach trees, per trees, apple trees). Kind of vineyards: Sangiovese, Canaiolo, Cabernet Sauvignon, Trebbiano and Malvasia.