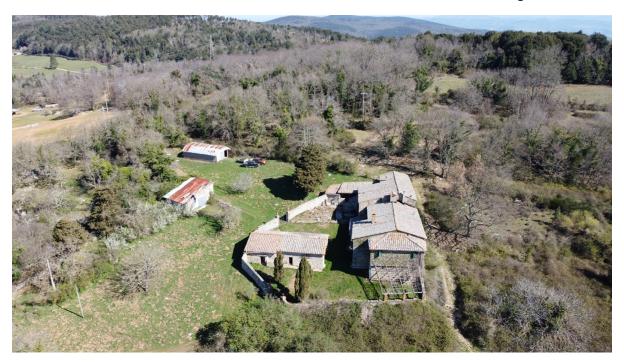

## RIF. P000068 - SIENA COUNTRYSIDE: FARMHOUSE WITH 26 HA - AREA: Montagnola Senese

MONTAGNOLA SIENESE. Property for sale tucked into the fabulous Montagnola Sienese's landscape. This is a country complex in need of renovation, comprising the main house, three outbuildings and 26 ha of fenced land. The main building is shared into two apartments. Apartment 1 - ground floor: "parata" (which is a typical outdoor covered space ideal for dining or as a shelter) , oven, utilities rooms; first floor: kitchen, three rooms and porch; the second apartment is made-up of: living room with fireplace, kitchen, storage room, study room, five rooms, bathroom and a "loggia"