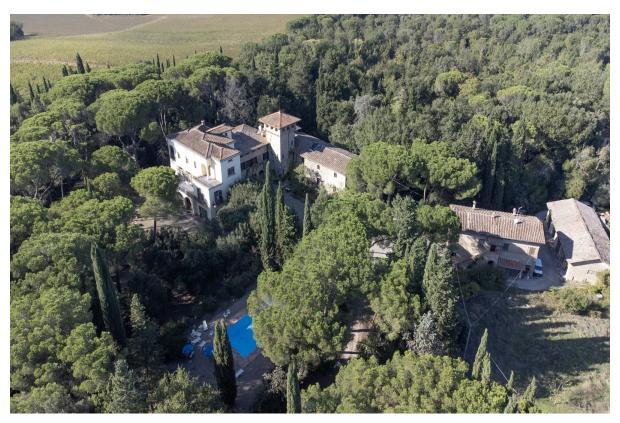

## RIF. P000079 - ATTRACTIVE ESTATE NEAR MONTERIGGIONI - AREA: Suburbs

MONTERIGGIONI. A beautiful estate located in the neighbourhood of Monteriggioni, a medieval village which is one of the most important castles in Tuscany. The property consists of a period villa, a farm and additional buildings (the total square surface area measures approximtaly 4,000sq.m). Features: pool, 25 ha of land with olive grove and game reserve (3.5 ha park, 12 ha woodland, 9 ha arable land).