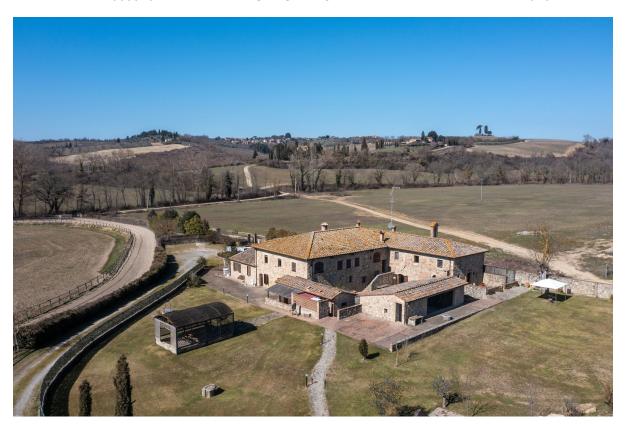

## RIF. C000026 - CHIANTI: BEAUTIFUL PROPERTY WITH LAND - AREA: Chianti

CHIANTI. A distinguished country property dating back the Xth Century and located not so far from the town of Siena. The property consists of the main house (750sq.m approximately) converted into 6 apartments (whose five for hospitality use - 225sq.m in total). The luxury principal apartment (365sq.m approximately) boasts an indoor pool and a gym. Features: former chapel converted into a cozy dependance, 3 ha of land, possibility to realize an additional 50sq.m apartment in a wing of the main house. The property is surrounded by the wonderful Chianti landscape with the well-known Francigena's itineraries and where every year the Eroica event attracts thousands people.