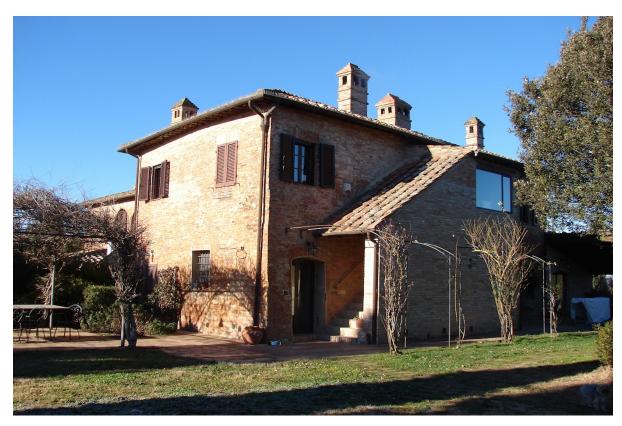

## RIF. C000025 - CRETE SIENESI:SEMI-DETACHED HOUSE - AREA: Crete senesi

CRETE SIENESE. Semidetached house which is part of a lovely hamlet in the countryside of Siena. The hamlet is a jewel, among the most charmant ones in this area: it is said to resample a fairy tale location! The property has been completely rebuilt from an old ruin by preserving the Tuscan style and it is spread over two floors. The ground floor boasts spacious lounges, dining room, large kitchen, bathroom and storage rooms; the first floor is comprised of master bedroom with en-suite bathroom, two bedrooms, storage room and additional bathroom. As both floors are connected either by indoor or outdoor stairs and are equipped of double systems, the house is ideal to be converted into two independent apartments. Features: a private 2,000sq.m garden with fruit trees, rain water tank, irrigation system. The surrounding Crete Senesi landscape is one of the most impressive of Tuscany: the undulating hills make a show by changing colors for each seasons!