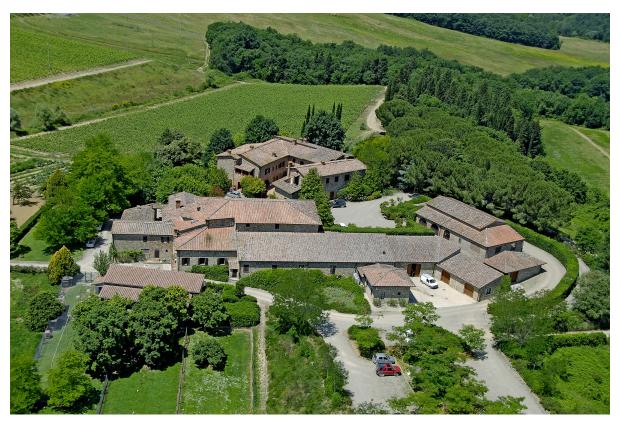

## RIF. P000096 - WINERY IN THE HEART OF CHIANTI CLASSICO - AREA: Chianti

CHIANTI. Winery of 132 ha in the heart of Chianti Classico. The property's surface area measures approxmately 5,800 sq.m. The land comprises 32 ha vineyards whose 13,80 ha Chianti Classico DOCG, along with olive grove, arable land, woodland. The winery got the organic certificate in 2012 and its wines are high qualilty as a result they are yearly featured in the best international guides.