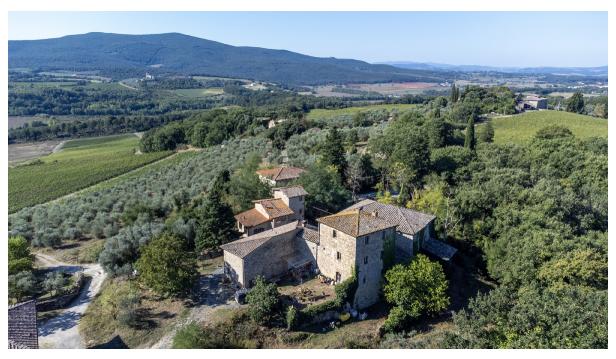

## RIF. C000032 - A DISTINGHISUEHD PROPERTY IN CHIANTI - AREA: Chianti

CHIANTI. A distinguished property located between Castellina in Chianti and Monteriggioni, overlooking the pictoresque hills in the heart of Chianti Classico landscape. The historical and archeological evidences confirm that Etruscan people seattled in this area. The property comprises a main building and an additional house including 7 real estate units in total, along with the medieval tower standing out (the first restoration of the tower dating back the XVth century was by the well known Architect Filippo Brunelleschi).